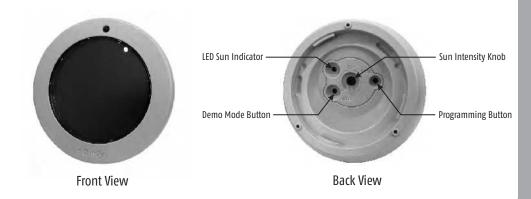

## SOMFY INSTRUCTIONS Sunis WireFree™ RTS Sun Sensor

Part # 9013075

1. Place Sunis in a sunny area to charge for 10 minutes.

2. Completely retract the awning. Then press the Programming Button on the back of the original remote using a paper clip, pen or similar device until the awning jogs.

3. Press the Programming Button on the back of the Sunis until the awning jogs.

4. Turn intensity knob on the Sunis completely counter clockwise and allow direct sunlight to shine on the front for 2 minutes.

5. The awning should extend. Make adjustments to the sensitivity and mount it in the path of direct sunlight.

NOTE: If professional programming assistance is required, please contact Somfy at somfytech@somfy.com or your local dealer at www.somfysystems.com/locatedealer.